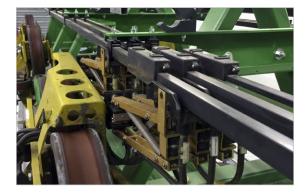

# Conductor Rails 0812 Single PowerLine

Application Steel roller coaster Darkride hybrid "ARTHUR – Minimoy's kingdom"

**Country** Germany

City Rust

**Project installation date** 2014

Representative office Conductix-Wampfler GmbH [D]

#### Product[s]

Conductor Rails, Program 0812 Single**Power**Line, 400 A Copper Conductor Rail profiles in black [special color]

#### Number of poles

5 + 1 blank profile for RCoax Cable [Leaky waveguide]

Current Collector

Single current collector, program 0812, special edition

**Power** 400 A