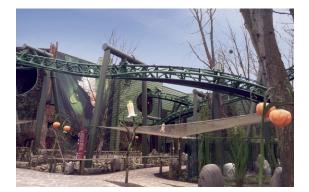

# Conductor Rails 0812 Single PowerLine

Application Steel roller coaster Darkride hybrid "ARTHUR – Minimoy's kingdom"

**Country** Germany

City Rust

**Project installation date** 2014

Representative office Conductix-Wampfler GmbH [D]

#### System course

Curvy and wrapped in three dimensions

### Mounting height

Up to 13,5 m