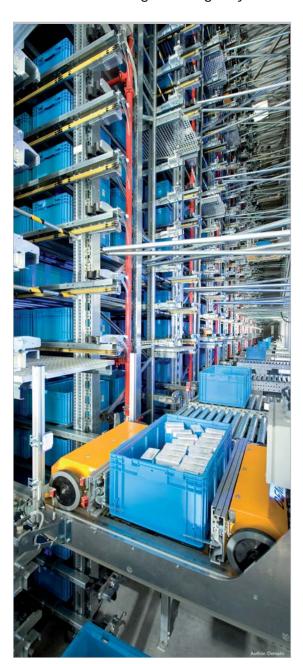

#### Application

Automatic small parts warehouse for medical supplies

### Technical requirement[s]

Electrification of roaming Multishuttle trolleys with transfer onto a lift

#### Voltage

24 V

- Additional information

  14 aisles, 29 levels, aisle length 56 m, 90.000 bin locations
- 28 trolleys initially (scalable with additional trolleys)
- At time of construction the biggest Multishuttle storage system worldwide