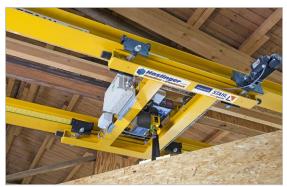

#### Technical requirement[s]

Energy supply to the crab

### Additional information

- Due to the limited installation space of the crane was designed as a radio crane
- For energy transfer therefore the compact conductor rails was processing 0831 integrated in the carrier profile
- Data transmission to the crab via radio