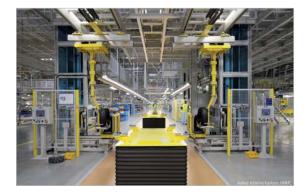

## Inductive Power Transfer – IPT®

Installation description Schubskid I Skillet Line

Country Czech Republik

**City** Ostrava

Representative office Conductix-Wampfler AG [D]

Project installation date 2008

**Operator** Hyundai Motors Manufacturing Czech (HMMC)

Technical requirement[s] Electrification of push-plate lifting tables

Product[s] IPT® (Inductive Power Transfer)

Pickup[s] E-Pickup / 4 kW regulator

Length [System] 2 tracks, each 245 m

Quantity [Load] 88 plates

Travel distance [Load] 2 x 245 m

Travel speed [Load] 6 m/min

Environmental condition[s] Indoor, factory building

**System course** 2 go-and return tracks

Additional information

- Easy mounting
- No mechanical abrasion
- Easy run-in and run-out