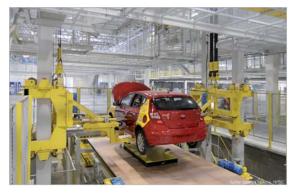

## Inductive Power Transfer – IPT®

Installation description Schubskid I Skillet Line

Country Czech Republik

**City** Ostrava

Representative office Conductix-Wampfler AG [D]

Project installation date 2008

**Operator** Hyundai Motors Manufacturing Czech (HMMC)

Technical requirement[s] Electrification of push-plate lifting tables

Product[s] IPT® (Inductive Power Transfer)

Pickup[s] E-Pickup / 4 kW regulator

Length [System] 2 tracks, each 245 m

Quantity [Load] 88 plates

Travel distance [Load] 2 x 245 m

Travel speed [Load] 6 m/min

Environmental condition[s] Indoor, factory building

**System course** 2 go-and return tracks

Additional information

- Easy mounting
- No mechanical abrasion
- Easy run-in and run-out