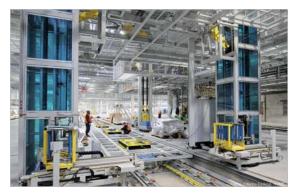

## Inductive Power Transfer – IPT®

Installation description Schubskid I Skillet Line

Country Czech Republik

**City** Ostrava

Representative office Conductix-Wampfler AG [D]

Project installation date 2008

**Operator** Hyundai Motors Manufacturing Czech (HMMC)

Technical requirement[s] Electrification of push-plate lifting tables

Product[s] IPT® (Inductive Power Transfer)

Pickup[s] E-Pickup / 4 kW regulator

Length [System] 2 tracks, each 245 m

Quantity [Load] 88 plates

Travel distance [Load] 2 x 245 m

Travel speed [Load] 6 m/min

Environmental condition[s] Indoor, factory building

**System course** 2 go-and return tracks

Additional information

- Easy mounting
- No mechanical abrasion
- Easy run-in and run-out